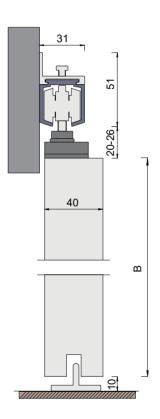

## TECHNICAL DATA

Size / / one sided M7-10 x M20-21

can be produced as a double-sided

Door leaf thickness 40mm

Locking system shell handle or lockable hook-lock

Finishing according to the model

Glass 4mm clear, diamante, cotzwold or satinovo