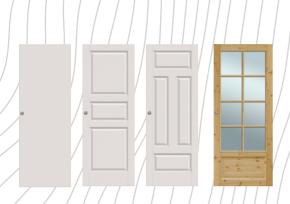

## MOUNTED TO THE WALL

The sliding door is for use in heated work- and living quarters. The door is not suitable for outdoor use and between rooms with different air temperatures.

Produced with the constructions of flush-, pine-, moulded-, and frame doors.