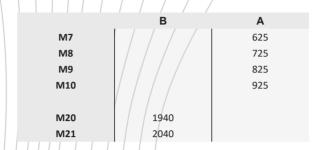

## TECHNICAL DATA

Size / / / one sided/M7-10 x M20-21

can be produced as a double-sided

Door leaf thickness 40mm

Locking system shell handle or lockable hook-lock

Finishing according to the model

Glass 4mm clear, diamante, cotzwold or satinovo