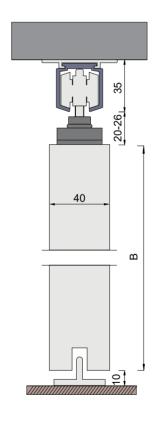

## TECHNICAL DATA

Size / / / one sided/M7-10 x M20-21

can be produced as a double-sided

Door leaf thickness 40mm

Locking system shell handle or lockable hook-lock

Finishing according to the model

Glass 4mm clear, diamante, cotzwold or satinovo