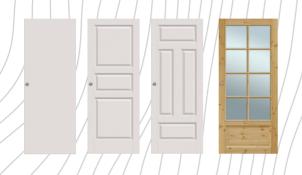

## MOUNTED TO THE CEILING

The sliding door is for use in heated work- and living quarters. The door is not suitable for outdoor use and between rooms with different air temperatures.

Produced with the constructions of flush-, pine-, moulded-, and frame doors.

## TECHNICAL DATA

Size / / / one sided/M7-10 x M20-21

can be produced as a double-sided

Door leaf thickness 40mm

Locking system shell handle or lockable hook-lock

Finishing according to the model

Glass 4mm clear, diamante, cotzwold or satinovo