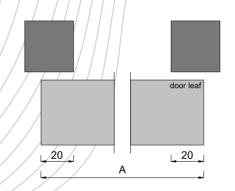

## TECHNICAL DATA

Size / / / one sided/M7-10 x M20-21

can be produced as a double-sided

Door leaf thickness 40mm

Locking system shell handle or lockable hook-lock

Finishing according to the model

Glass 4mm clear, diamante, cotzwold or satinovo