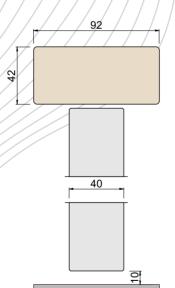

| Locking | system  | thickness     | 40mm  |
|---------|---------|---------------|-------|
| LOCKING | SYSICHT | / III/CKI/CSS | топип |

| Frame       | pine, depth 92mm                                             |      |       |
|-------------|--------------------------------------------------------------|------|-------|
| Lock        | none                                                         |      |       |
| Hinges      | swing hinges                                                 |      |       |
| Finishing   | white (S 0502-Y), special colour                             | LEFT | RIGHT |
| Glass       | 4mm clear, diamante, cotzwold or satinovo                    |      |       |
| Glazing bar | plastic profile                                              |      | a 🛛 ] |
| Extras      | stainless steel kick plate, veneer coating, laminate coating |      |       |