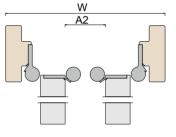

## TECHNICAL DATA

| Size |  |     | one | sided | M7-1   | 0 x  | N | 120-21       |
|------|--|-----|-----|-------|--------|------|---|--------------|
|      |  | / / | can | be pi | oduced | l as | а | double-sided |