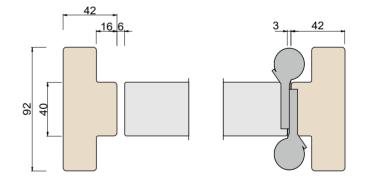

| Locking | system  | thickness     | 40mm  |
|---------|---------|---------------|-------|
| LOCKING | SYSICHT | / III/CKI/CSS | топип |

| Frame       | pine, depth 92mm                                             |      |       |
|-------------|--------------------------------------------------------------|------|-------|
| Lock        | none                                                         |      |       |
| Hinges      | swing hinges                                                 |      |       |
| Finishing   | white (S 0502-Y), special colour                             | LEFT | RIGHT |
| Glass       | 4mm clear, diamante, cotzwold or satinovo                    |      |       |
| Glazing bar | plastic profile                                              |      | a 🛛 ] |
| Extras      | stainless steel kick plate, veneer coating, laminate coating |      |       |