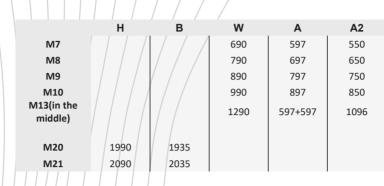

## TECHNICAL DATA

| Size |  |     | one | sided | M7-1   | 0 x  | N | 120-21       |
|------|--|-----|-----|-------|--------|------|---|--------------|
|      |  | / / | can | be pi | oduced | l as | а | double-sided |

| Locking | system  | thickness     | 40mm  |
|---------|---------|---------------|-------|
| LOCKING | SYSICHT | / III/CKI/CSS | топип |

| Frame       | pine, depth 92mm                                             |      |       |
|-------------|--------------------------------------------------------------|------|-------|
| Lock        | none                                                         |      |       |
| Hinges      | swing hinges                                                 |      |       |
| Finishing   | white (S 0502-Y), special colour                             | LEFT | RIGHT |
| Glass       | 4mm clear, diamante, cotzwold or satinovo                    |      |       |
| Glazing bar | plastic profile                                              |      | a 🛛 ] |
| Extras      | stainless steel kick plate, veneer coating, laminate coating |      |       |