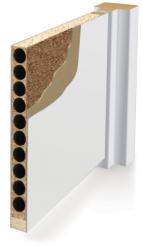

## SWING DOOR

Swing door is for use in heated work- and living quarters. The door is not suitable for outdoor use and between rooms with different air temperatures.

| Locking | system  | thickness     | 40mm  |
|---------|---------|---------------|-------|
| LOCKING | SYSICHT | / III/CKI/CSS | топип |

| Frame       | pine, depth 92mm                                             |      |       |
|-------------|--------------------------------------------------------------|------|-------|
| Lock        | none                                                         |      |       |
| Hinges      | swing hinges                                                 |      |       |
| Finishing   | white (S 0502-Y), special colour                             | LEFT | RIGHT |
| Glass       | 4mm clear, diamante, cotzwold or satinovo                    |      |       |
| Glazing bar | plastic profile                                              |      | a 🛛 ] |
| Extras      | stainless steel kick plate, veneer coating, laminate coating |      |       |