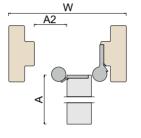

## TECHNICAL DATA

| Size |  |     | one | sided | M7-1   | 0 x  | N | 120-21       |
|------|--|-----|-----|-------|--------|------|---|--------------|
|      |  | / / | can | be pi | oduced | l as | а | double-sided |