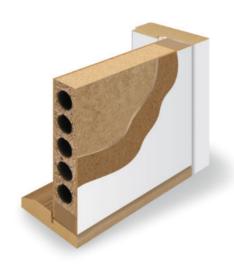

## SOUND INSULATION DOOR

SD30 is a wooden sound insulation door for use in heated work and living areas to close openings between sound insulating sections.

The temperature difference between the rooms to be separated must not exceed 5 ° C.

## TECHNICAL DATA

Size / / M7-10/x/M20-21

Door leaf / non-rebated, thickness 40 mm

Frame pine, thickness 92mm

Threshold oak, height 22mm

Locking system lock case 2014 and striking plate 0033

Hinges 6540

Finishing white (S 0502-Y) or special colour