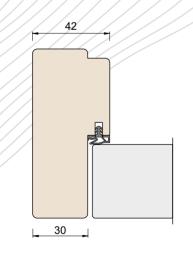

## TECHNICAL DATA

Size / / M7-10/x/M20-21

Door leaf / non-rebated, thickness 40 mm

Frame pine, thickness 92mm

Threshold oak, height 22mm

Locking system lock case 2014 and striking plate 0033

Hinges 6540

Finishing white (S 0502-Y) or special colour