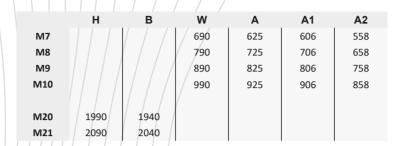

## TECHNICAL DATA

Size / / M7-10/x/M20-21

Door leaf / non-rebated, thickness 40 mm

Frame pine, thickness 92mm

Threshold oak, height 22mm

Locking system lock case 2014 and striking plate 0033

Hinges 6540

Finishing white (S 0502-Y) or special colour