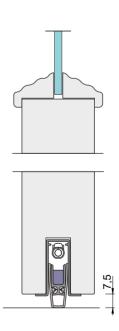

## TECHNICAL DATA

Size / / M7-10/x/M20-21

Door leaf / non-rebated, thickness 40 mm

Frame pine, thickness 92mm

Threshold oak, height 22mm

Locking system lock case 2014 and striking plate 0033

Hinges 6540

Finishing white (S 0502-Y) or special colour