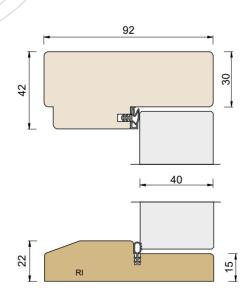

## TECHNICAL DATA

Size / / M7-10/x/M20-21

Door leaf / non-rebated, thickness 40 mm

Frame pine, thickness 92mm

Threshold oak, height 22mm

Locking system lock case 2014 and striking plate 0033

Hinges 6540

Finishing white (S 0502-Y) or special colour