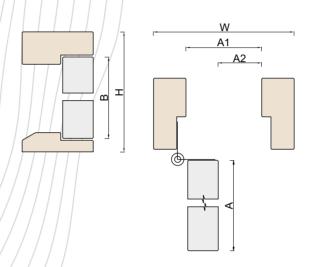

## TECHNICAL DATA

Size / / M7-10/x/M20-21

Door leaf / non-rebated, thickness 40 mm

Frame pine, thickness 92mm

Threshold oak, height 22mm

Locking system lock case 2014 and striking plate 0033

Hinges 6540

Finishing white (S 0502-Y) or special colour