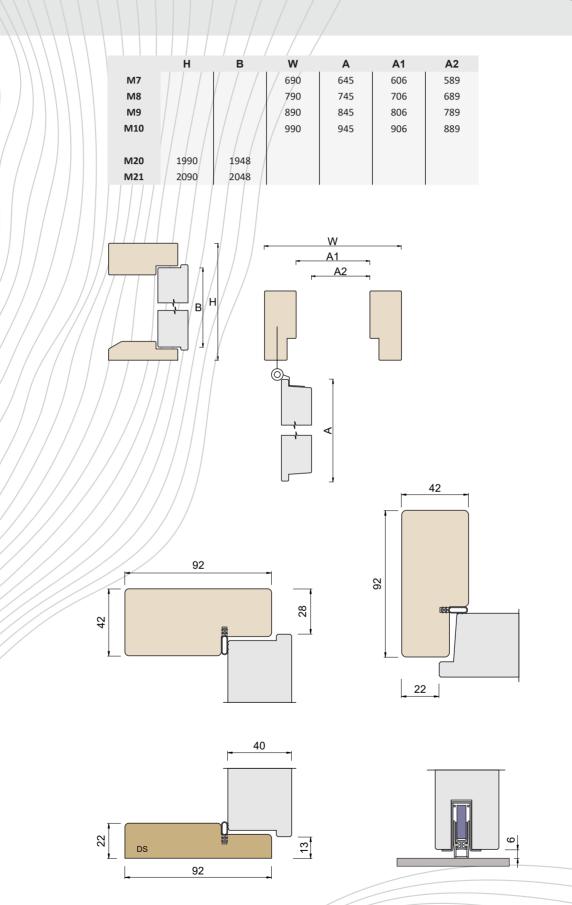

## TECHNICAL DATA

Size / / / M7-10/x/M20-21

Door leaf / rebated, thickness 40mm

Frame pine, depth 92mm

Threshold oak, height 22mm

Locking system lock case ASSA 565 and striking plate 2863-6

Hinges plate hinges NTR 110-30

Finishing white (S 0502-Y) or special colour

Extras stainless steel kick plate, surface mounted door

closer, grooved patterns, veneer cover, glued decorative panels and / or moldings, laminate

cover, additional lock case