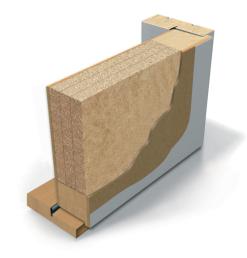

## SOUND INSULATION DOOR

SD40 is a wooden sound insulation door for use in heated work and living areas to close openings between sound insulating sections.

The temperature difference between the rooms to be separated must not exceed 5 ° C.

## TECHNICAL DATA

Size / / / M7-10/x/M20-21

Door leaf / rebated, thickness 40mm

Frame pine, depth 92mm

Threshold oak, height 22mm

Locking system lock case ASSA 565 and striking plate 2863-6

Hinges plate hinges NTR 110-30