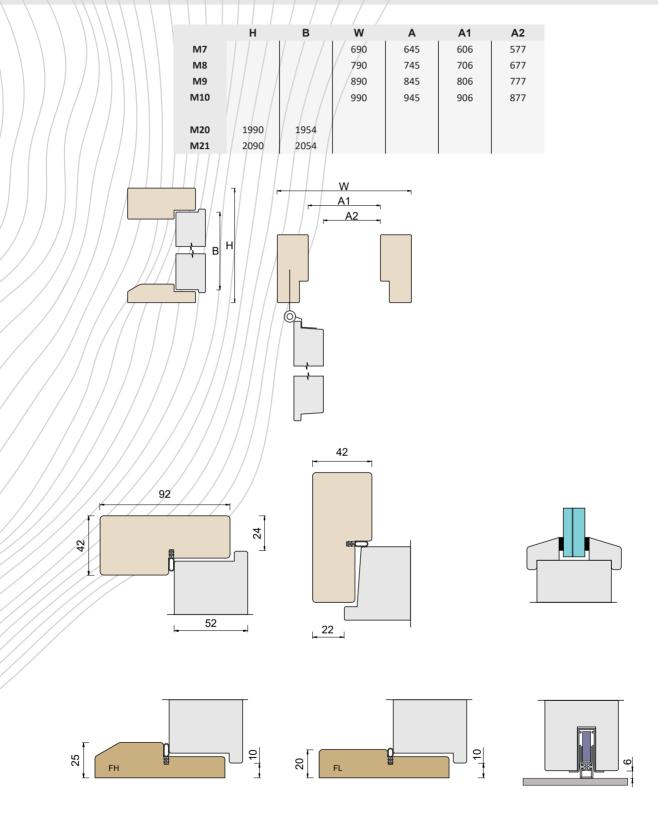

## TECHNICAL DATA

Size / / M7-10/x/M20-21/

Door/leaf / rebated, thickness 52mm

Frame / pine, depth 92mm

Threshold oak, height 25mm

Locking system lock case ASSA 565 and striking plate LP732

Hinges plate hinges NTR 110-30