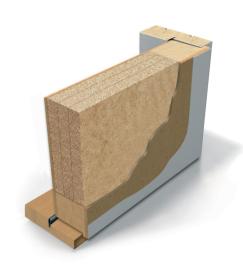

## TECHNICAL DATA

Size / / M7-10/x/M20-21/

Door/leaf / rebated, thickness 52mm

Frame / pine, depth 92mm

Threshold oak, height 25mm

Locking system lock case ASSA 565 and striking plate LP732

Hinges plate hinges NTR 110-30