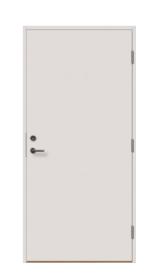

## SOUND INSULATION DOOR FD18-SOUND

FD18-Sound is a wooden sound insulation door for use in heated work and living areas to close openings between sound insulating sections.

The temperature difference between the rooms to be separated must not exceed 5 ° C.

Finishing white (S 0502-Y) or special colour

Glass laminated clear

Extras additional lock case, doorbell, door eye, door

closer, stainless steel kick plate, veneer cover, grooved patterns, adhesive decorative panels and/or moldings, descending threshold, postbox,