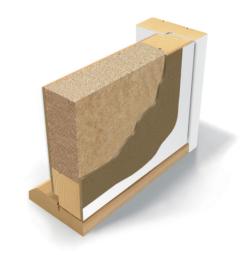

## TECHNICAL DATA

Size / / M7-10 x M20-21

Door leaf / non-rebated, 54mm thick

Frame pine, thickness 92mm

Threshold oak, height 25mm

Locking system lock case ASSA 565 and striking plate LP712

Hinges plate hinges Abloy 3248