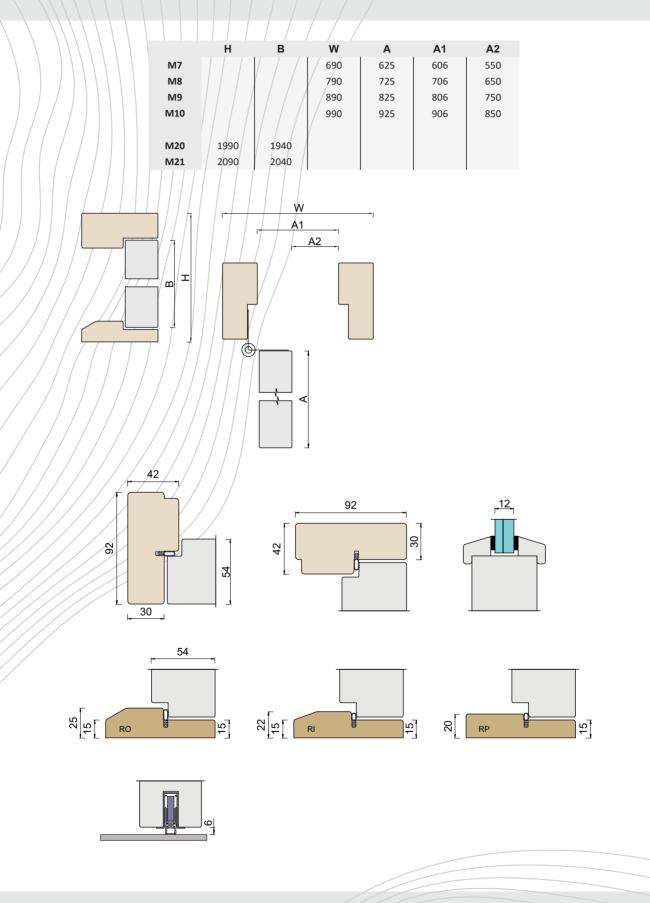

## TECHNICAL DATA

Size / / M7-10 x M20-21

Door leaf / non-rebated, 54mm thick

Frame pine, thickness 92mm

Threshold oak, height 25mm

Locking system lock case ASSA 565 and striking plate LP712

Hinges plate hinges Abloy 3248