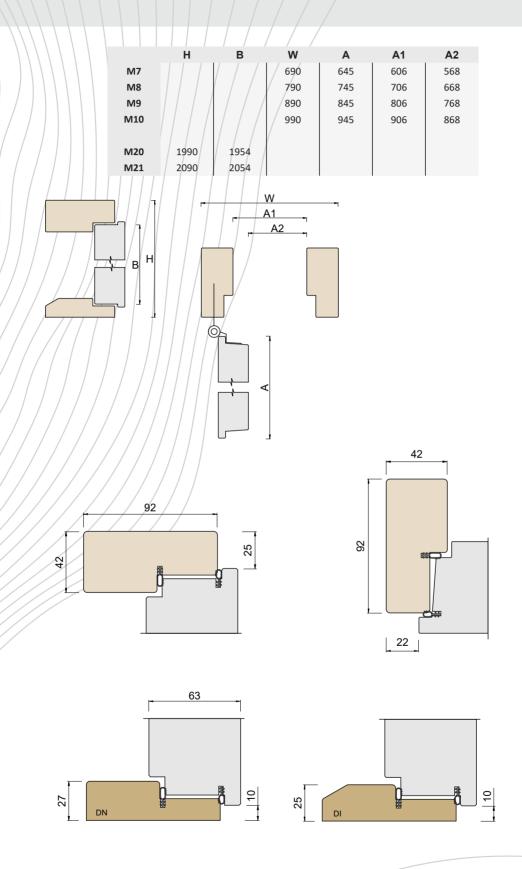

## TECHNICAL DATA

Size / / M7-10 x M20-21

Door leaf rebated, thickness 63mm

Frame pine, depth 92mm

Threshold oak, height 27mm

Locking system ASSA 565 lock case and striking plate LP732

Hinges plate hinges NTR 110-30