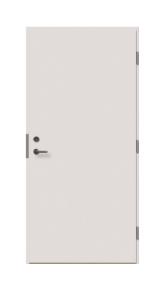

## SOUND INSULATION DOOR D03

D03 is a wooden sound insulation door for use in heated work and living areas to close openings between sound insulating sections.

The temperature difference between the rooms to be separated must not exceed 5 ° C.

Finishing white (S 0502-Y) or special colour

Extras stainless steel kick plate, surface mounted door

closer, veneer cover, glued decorative panels and

/or moldings, grooved patterns

It is possible to get special solutions. More information from the representative.