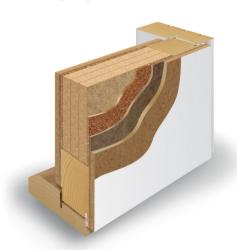

## SOUND INSULATION DOOR D03

D03 is a wooden sound insulation door for use in heated work and living areas to close openings between sound insulating sections.

The temperature difference between the rooms to be separated must not exceed 5 ° C.

Sound insulation

Rw 42dB

## TECHNICAL DATA

Size / / M7-10 x M20-21

Door leaf rebated, thickness 63mm

Frame pine, depth 92mm

Threshold oak, height 27mm

Locking system ASSA 565 lock case and striking plate LP732

Hinges plate hinges NTR 110-30