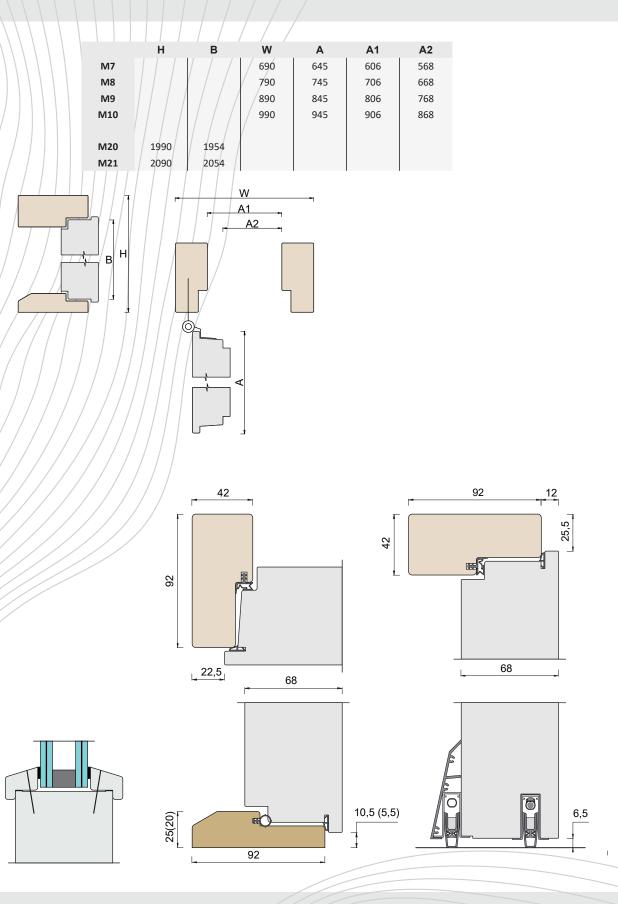

Sound /insulation

Rw 40-43dB

| Size           | M7-10 x M20-21                                                                                                      |      | •<br>• |
|----------------|---------------------------------------------------------------------------------------------------------------------|------|--------|
| Door leaf      | rebated, 68mm thick                                                                                                 |      |        |
| Frame          | pine, thickness 92mm                                                                                                |      |        |
| Threshold      | oak, height 25mm                                                                                                    |      |        |
| Locking system | lock case ASSA 565 and striking plate LP732                                                                         | LEFT | RIGHT  |
| Hinges         | plate hinges NTR 110-30                                                                                             |      |        |
| Finishing      | white (S 0502-Y) or special colour                                                                                  |      |        |
| Glass          | laminated clear                                                                                                     |      |        |
| Extras         | door closer, stainless steel kick plate, veneer cover, grooved patterns, adhesive decorative panels and/or moldings |      |        |
|                |                                                                                                                     |      |        |