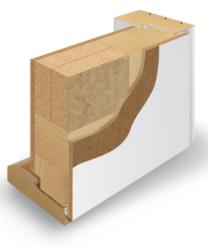

Sound /insulation

Rw 40-43dB

| Size           | M7-10 x M20-21                                                                                                      |      | •<br>• |
|----------------|---------------------------------------------------------------------------------------------------------------------|------|--------|
| Door leaf      | rebated, 68mm thick                                                                                                 |      |        |
| Frame          | pine, thickness 92mm                                                                                                |      |        |
| Threshold      | oak, height 25mm                                                                                                    |      |        |
| Locking system | lock case ASSA 565 and striking plate LP732                                                                         | LEFT | RIGHT  |
| Hinges         | plate hinges NTR 110-30                                                                                             |      |        |
| Finishing      | white (S 0502-Y) or special colour                                                                                  |      |        |
| Glass          | laminated clear                                                                                                     |      |        |
| Extras         | door closer, stainless steel kick plate, veneer cover, grooved patterns, adhesive decorative panels and/or moldings |      |        |
|                |                                                                                                                     |      |        |