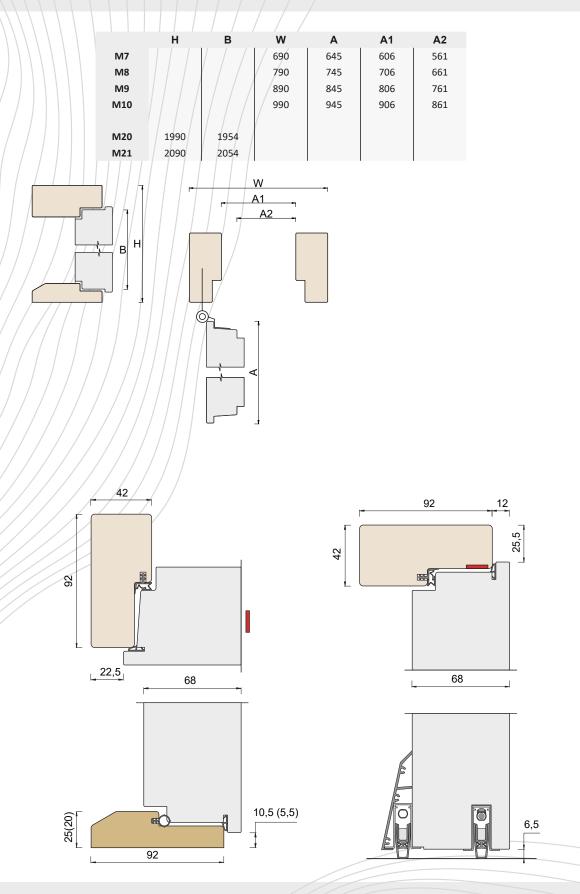

## TECHNICAL DATA

| Size           | M7-10 × M20-21                                                                                                                                                                   |      | •     |
|----------------|----------------------------------------------------------------------------------------------------------------------------------------------------------------------------------|------|-------|
| Door leaf      | rebated, thickness 68mm                                                                                                                                                          |      |       |
| Frame          | pine, depth 92mm                                                                                                                                                                 |      |       |
| Threshold      | oak, height 25mm                                                                                                                                                                 |      |       |
| Locking system | lock case ASSA 565 and striking plate LP731                                                                                                                                      | LEFT | RIGHT |
| Hinges         | plate hinges Abloy 110-30                                                                                                                                                        |      |       |
| Glass          | white (S 0502-Y) or special color                                                                                                                                                |      |       |
| Extras         | stainless steel kick plate, surface mounted door<br>closer, veneer cover, glued decorative shields<br>and/or moldings, doorbell, door eye, additional<br>lock case, letter plate |      |       |