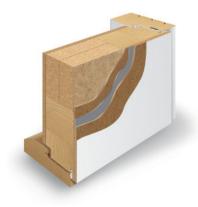

## TECHNICAL DATA

| Size           | M7-10 × M20-21                                                                                                                                                                   |      | •     |
|----------------|----------------------------------------------------------------------------------------------------------------------------------------------------------------------------------|------|-------|
| Door leaf      | rebated, thickness 68mm                                                                                                                                                          |      |       |
| Frame          | pine, depth 92mm                                                                                                                                                                 |      |       |
| Threshold      | oak, height 25mm                                                                                                                                                                 |      |       |
| Locking system | lock case ASSA 565 and striking plate LP731                                                                                                                                      | LEFT | RIGHT |
| Hinges         | plate hinges Abloy 110-30                                                                                                                                                        |      |       |
| Glass          | white (S 0502-Y) or special color                                                                                                                                                |      |       |
| Extras         | stainless steel kick plate, surface mounted door<br>closer, veneer cover, glued decorative shields<br>and/or moldings, doorbell, door eye, additional<br>lock case, letter plate |      |       |