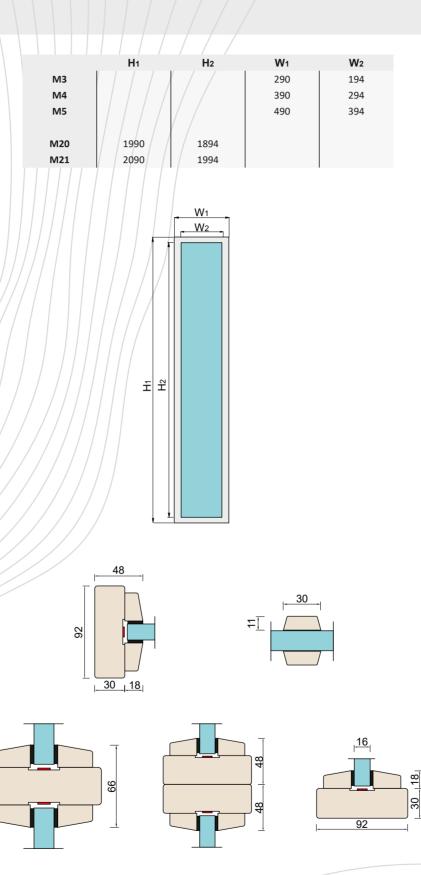

## TECHNICAL DATA

| Size        | M3-5 x M20-21                                                |
|-------------|--------------------------------------------------------------|
| Frame       | pine, depth 92mm                                             |
| Finishing   | white (S 0502-Y) or special colour                           |
| Glass       | fire resistant glass Fireswiss Foam 30-15,<br>thickness 15mm |
|             |                                                              |
| Glazing bar | wood                                                         |