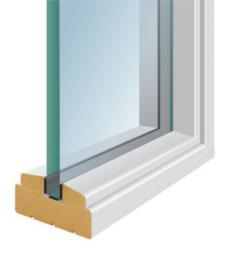

## FIRE RESISTANT SIDELIGHT FF01

Glass fire resistant partition with glazing bar, suitable for use in heated work and living rooms. A fire door corresponding to the same fire resistance class may be installed next to the glass wall.

## TECHNICAL DATA

| Size        | M3-5 x M20-21                                                |
|-------------|--------------------------------------------------------------|
| Frame       | pine, depth 92mm                                             |
| Finishing   | white (S 0502-Y) or special colour                           |
| Glass       | fire resistant glass Fireswiss Foam 30-15,<br>thickness 15mm |
|             |                                                              |
| Glazing bar | wood                                                         |