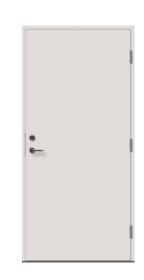

## **EXTERNAL DOOR THERMO ED78**

Outward opening external door with 1-sealing and thermo content.

Water tightness

Class 7B

Air permeability

Class 4

Resistance to wind load

Class C3

## TECHNICAL DATA

Size one sid

one sided  $M9-10 \times M20-21$ 

can be produced as a double-sided

Door leaf thickness 78mm

Frame pine, depth 105mm

Threshold oak-aluminium, height 25mm

Locking system lock case ASSA 565 and striking plate 0094

Hinges plate hinges 3248

Finishing white (S 0502-Y), special colour or teak veneer

Glass 3×glass clear, diamante, cotzwold or satinovo

Extras locks from different manufacturers, stainless steel

kick plate, door closer, door eye, doorbell,