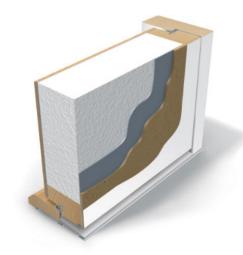

## **EXTERNAL DOOR THERMO ED78**

Outward opening external door with 1-sealing and thermo content.

Water tightness

Class 7B

Air permeability

Class 4

Resistance to wind load

Class C3

Thermal transmittance

0.67 W/m²K without glass 0.92-0.74 W/m²K with glass

## TECHNICAL DATA

Size one sid

one sided  $M9-10 \times M20-21$ 

can be produced as a double-sided

Door leaf thickness 78mm

Frame pine, depth 105mm

Threshold oak-aluminium, height 25mm

Locking system lock case ASSA 565 and striking plate 0094

Hinges plate hinges 3248

Finishing white (S 0502-Y), special colour or teak veneer

Glass 3×glass clear, diamante, cotzwold or satinovo

Extras locks from different manufacturers, stainless steel

kick plate, door closer, door eye, doorbell,