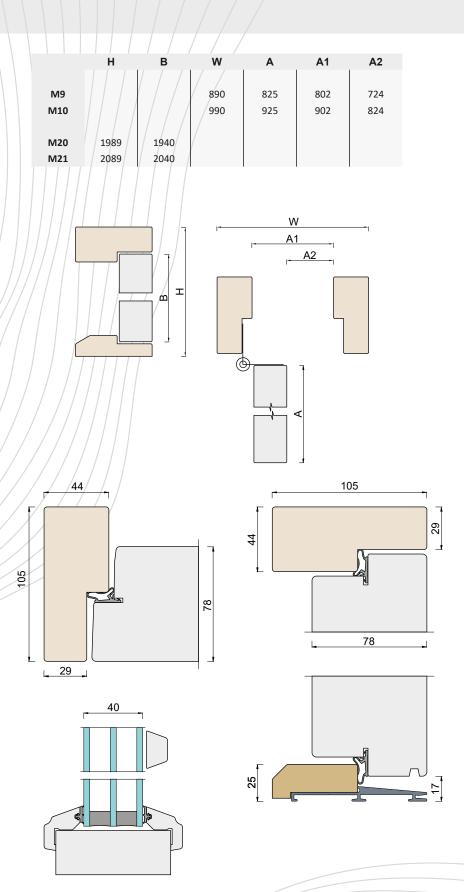

## TECHNICAL DATA

Size one sid

one sided  $M9-10 \times M20-21$ 

can be produced as a double-sided

Door leaf thickness 78mm

Frame pine, depth 105mm

Threshold oak-aluminium, height 25mm

Locking system lock case ASSA 565 and striking plate 0094

Hinges plate hinges 3248

Finishing white (S 0502-Y), special colour or teak veneer

Glass 3×glass clear, diamante, cotzwold or satinovo

Extras locks from different manufacturers, stainless steel

kick plate, door closer, door eye, doorbell,