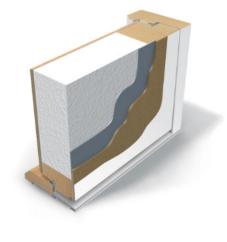

## EXTERNAL DOOR THERMO ED78-T2

Outward opening external door with 2-sealing and thermo content.

Water tighthess Air permeability Class 7B Class 4

Resistance to wind load Class C3

Thermal transmittance

0.67 W/m²K without glass 0.92-0.74 W/m²K with glass

## TECHNICAL DATA

| Size           | one sided M9-10 x M20-21<br>can be produced as a double-sided                                                                   | - 1   |
|----------------|---------------------------------------------------------------------------------------------------------------------------------|-------|
| Door leaf      | thickness 78mm                                                                                                                  |       |
| Frame          | pine, depth 105mm                                                                                                               |       |
| Threshold      | oak-aluminium, height 25mm                                                                                                      |       |
| Locking system | lock case ASSA 565 and striking plate 0094                                                                                      | RIGHT |
| Hinges         | plate hinges 3248                                                                                                               |       |
| Finishing      | white (S 0502-Y), special colour or teak veneer                                                                                 |       |
| Glass          | clear, diamante, cotzwold or satinovo                                                                                           |       |
| Extras         | locks from different manufacturers, stainless<br>steelkick plate, door closer, door eye, doorbell,<br>moldings and / or shields |       |
|                |                                                                                                                                 |       |