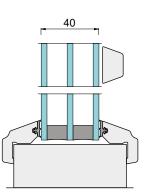

## TECHNICAL DATA

| Size           | one sided M9-10 x M20-21<br>can be produced as a double-sided                                                                   | - 1   |
|----------------|---------------------------------------------------------------------------------------------------------------------------------|-------|
| Door leaf      | thickness 78mm                                                                                                                  |       |
| Frame          | pine, depth 105mm                                                                                                               |       |
| Threshold      | oak-aluminium, height 25mm                                                                                                      |       |
| Locking system | lock case ASSA 565 and striking plate 0094                                                                                      | RIGHT |
| Hinges         | plate hinges 3248                                                                                                               |       |
| Finishing      | white (S 0502-Y), special colour or teak veneer                                                                                 |       |
| Glass          | clear, diamante, cotzwold or satinovo                                                                                           |       |
| Extras         | locks from different manufacturers, stainless<br>steelkick plate, door closer, door eye, doorbell,<br>moldings and / or shields |       |
|                |                                                                                                                                 |       |