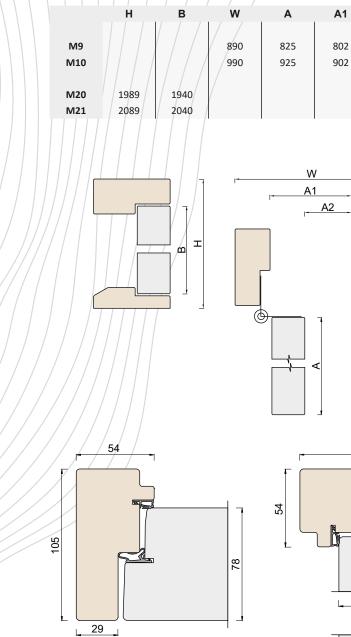

## TECHNICAL DATA

| Size           | one sided M9-10 x M20-21<br>can be produced as a double-sided                                                                   | - 1   |
|----------------|---------------------------------------------------------------------------------------------------------------------------------|-------|
| Door leaf      | thickness 78mm                                                                                                                  |       |
| Frame          | pine, depth 105mm                                                                                                               |       |
| Threshold      | oak-aluminium, height 25mm                                                                                                      |       |
| Locking system | lock case ASSA 565 and striking plate 0094                                                                                      | RIGHT |
| Hinges         | plate hinges 3248                                                                                                               |       |
| Finishing      | white (S 0502-Y), special colour or teak veneer                                                                                 |       |
| Glass          | clear, diamante, cotzwold or satinovo                                                                                           |       |
| Extras         | locks from different manufacturers, stainless<br>steelkick plate, door closer, door eye, doorbell,<br>moldings and / or shields |       |
|                |                                                                                                                                 |       |