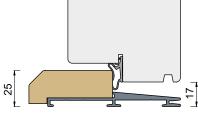

## TECHNICAL DATA

| Size           | one sided M9-10 x M20-21<br>can be produced as a double-sided                                                                   | - 1   |
|----------------|---------------------------------------------------------------------------------------------------------------------------------|-------|
| Door leaf      | thickness 78mm                                                                                                                  |       |
| Frame          | pine, depth 105mm                                                                                                               |       |
| Threshold      | oak-aluminium, height 25mm                                                                                                      |       |
| Locking system | lock case ASSA 565 and striking plate 0094                                                                                      | RIGHT |
| Hinges         | plate hinges 3248                                                                                                               |       |
| Finishing      | white (S 0502-Y), special colour or teak veneer                                                                                 |       |
| Glass          | clear, diamante, cotzwold or satinovo                                                                                           |       |
| Extras         | locks from different manufacturers, stainless<br>steelkick plate, door closer, door eye, doorbell,<br>moldings and / or shields |       |
|                |                                                                                                                                 |       |