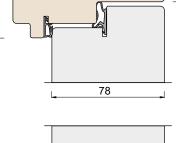

## TECHNICAL DATA

| Size           | one sided M9-10 x M20-21<br>can be produced as a double-sided                                                                   | - 1   |
|----------------|---------------------------------------------------------------------------------------------------------------------------------|-------|
| Door leaf      | thickness 78mm                                                                                                                  |       |
| Frame          | pine, depth 105mm                                                                                                               |       |
| Threshold      | oak-aluminium, height 25mm                                                                                                      |       |
| Locking system | lock case ASSA 565 and striking plate 0094                                                                                      | RIGHT |
| Hinges         | plate hinges 3248                                                                                                               |       |
| Finishing      | white (S 0502-Y), special colour or teak veneer                                                                                 |       |
| Glass          | clear, diamante, cotzwold or satinovo                                                                                           |       |
| Extras         | locks from different manufacturers, stainless<br>steelkick plate, door closer, door eye, doorbell,<br>moldings and / or shields |       |
|                |                                                                                                                                 |       |