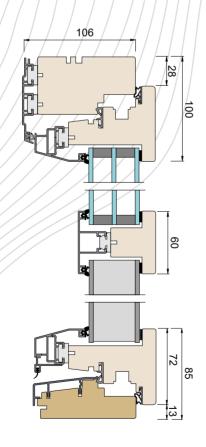

## TECHNICAL DATA

Size / 680-980 x 1890-2180mm

Construction single frame

Opening / inward

Frame pine, depth 106mm

Glass triple-glazed, thickness 52mm

Fittings G.U Uni-Jet

Handle standard G.U. BKS