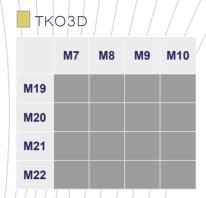

## WOODEN-ALUMINIUM BALCONY DOOR TKO3D

min/max width x height

recommended size range