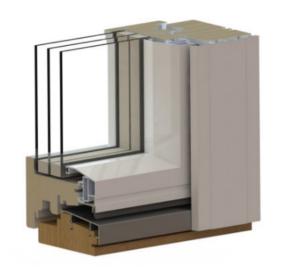

## WOODEN-ALUMINIUM BALCONY DOOR TKO3D

Inward opening wooden-aluminium balcony door with triple-glazed.

Water tightness | Class E750

Air permeability Class 4

Resistance to wind load Class C3

## TECHNICAL DATA

Size / 680-980 x 1890-2180mm

Construction single frame

Opening / inward

Frame pine, depth 106mm

Glass triple-glazed, thickness 52mm

Fittings G.U Uni-Jet

Handle standard G.U. BKS