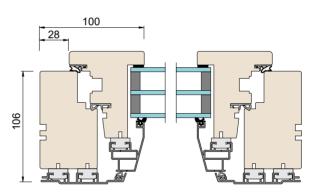

## TECHNICAL DATA

Size / 680-980 x 1890-2180mm

Construction single frame

Opening / inward

Frame pine, depth 106mm

Glass triple-glazed, thickness 52mm

Fittings G.U Uni-Jet

Handle standard G.U. BKS