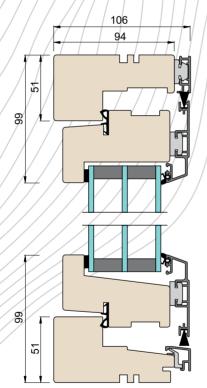

## TECHNICAL DATA

| Size         | 480-1580 x 580-1580mm                                                                                            |
|--------------|------------------------------------------------------------------------------------------------------------------|
| Construction | single frame                                                                                                     |
| Opening      | projecting top hung                                                                                              |
| Frame        | pine, depth 106mm                                                                                                |
| Glass        | triple-glazed, thickness 57mm                                                                                    |
| Fittings     | ASSA allswing                                                                                                    |
| Handle       | Норре                                                                                                            |
| Finishing    | wood white (S 0502-Y), special colour, unfinished or stained. Aluminium tone RAL9010 or according to colour card |
| Extras       | removable or between glass bars, blinds, ventilation valve                                                       |