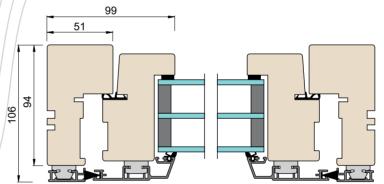

## TECHNICAL DATA

| Size         | 480-1580 x 580-1580mm                                                                                            |
|--------------|------------------------------------------------------------------------------------------------------------------|
| Construction | single frame                                                                                                     |
| Opening      | projecting top hung                                                                                              |
| Frame        | pine, depth 106mm                                                                                                |
| Glass        | triple-glazed, thickness 57mm                                                                                    |
| Fittings     | ASSA allswing                                                                                                    |
| Handle       | Норре                                                                                                            |
| Finishing    | wood white (S 0502-Y), special colour, unfinished or stained. Aluminium tone RAL9010 or according to colour card |
| Extras       | removable or between glass bars, blinds, ventilation valve                                                       |