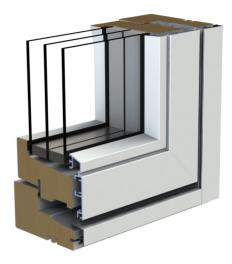

## WOODEN-ALUMINIUM WINDOW **TSAAL**

Outward opening single frame wooden-aluminium window.

Water tightness Sound insulation Air permeability

Class 9A

Resistance to wind load

Thermal transmittance

Class 4

Rw32-45dB

## TECHNICAL DATA

| Size         | 480-1580 x 580-1580mm                                                                                            |
|--------------|------------------------------------------------------------------------------------------------------------------|
| Construction | single frame                                                                                                     |
| Opening      | projecting top hung                                                                                              |
| Frame        | pine, depth 106mm                                                                                                |
| Glass        | triple-glazed, thickness 57mm                                                                                    |
| Fittings     | ASSA allswing                                                                                                    |
| Handle       | Норре                                                                                                            |
| Finishing    | wood white (S 0502-Y), special colour, unfinished or stained. Aluminium tone RAL9010 or according to colour card |
| Extras       | removable or between glass bars, blinds, ventilation valve                                                       |