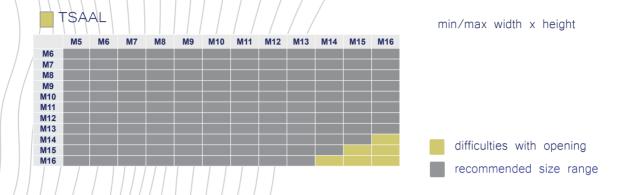

## TECHNICAL DATA

| Size         | 480-1580 x 580-1580mm                                                                                            |
|--------------|------------------------------------------------------------------------------------------------------------------|
| Construction | single frame                                                                                                     |
| Opening      | projecting top hung                                                                                              |
| Frame        | pine, depth 106mm                                                                                                |
| Glass        | triple-glazed, thickness 57mm                                                                                    |
| Fittings     | ASSA allswing                                                                                                    |
| Handle       | Норре                                                                                                            |
| Finishing    | wood white (S 0502-Y), special colour, unfinished or stained. Aluminium tone RAL9010 or according to colour card |
| Extras       | removable or between glass bars, blinds, ventilation valve                                                       |