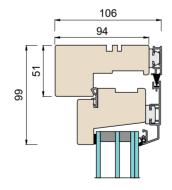

## TECHNICAL DATA

| Size         | 580-1680 x 580-1580mm                                                                                             |  |  |
|--------------|-------------------------------------------------------------------------------------------------------------------|--|--|
| Construction | single frame                                                                                                      |  |  |
| Opening      | projecting top hung                                                                                               |  |  |
| Frame        | pine, depth 106mm                                                                                                 |  |  |
| Glass        | triple glass, thickness 42mm                                                                                      |  |  |
| Fittings     | ASSA Allswing                                                                                                     |  |  |
| Handle       | Норре                                                                                                             |  |  |
| Finishing    | wood white (S 0502-Y), special colour, unfinished or stained. Aluminium tone RAL9010 or according to colour card. |  |  |
| Extras       | between glass, removable and/or glued bars, blinds, ventilation valve                                             |  |  |