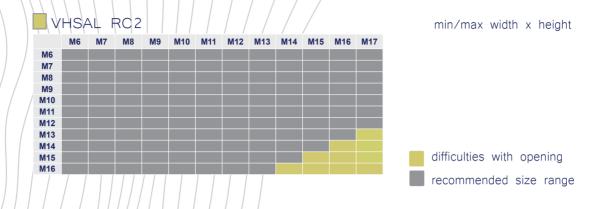

## TECHNICAL DATA

| Size         | 580-1680 x 580-1580mm                                                                                             |  |  |
|--------------|-------------------------------------------------------------------------------------------------------------------|--|--|
| Construction | single frame                                                                                                      |  |  |
| Opening      | projecting top hung                                                                                               |  |  |
| Frame        | pine, depth 106mm                                                                                                 |  |  |
| Glass        | triple glass, thickness 42mm                                                                                      |  |  |
| Fittings     | ASSA Allswing                                                                                                     |  |  |
| Handle       | Норре                                                                                                             |  |  |
| Finishing    | wood white (S 0502-Y), special colour, unfinished or stained. Aluminium tone RAL9010 or according to colour card. |  |  |
| Extras       | between glass, removable and/or glued bars, blinds, ventilation valve                                             |  |  |