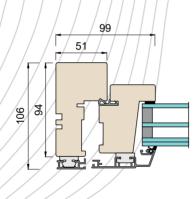

## TECHNICAL DATA

| Size         | 580-1680 x 580-1580mm                                                                                             |  |  |
|--------------|-------------------------------------------------------------------------------------------------------------------|--|--|
| Construction | single frame                                                                                                      |  |  |
| Opening      | projecting top hung                                                                                               |  |  |
| Frame        | pine, depth 106mm                                                                                                 |  |  |
| Glass        | triple glass, thickness 42mm                                                                                      |  |  |
| Fittings     | ASSA Allswing                                                                                                     |  |  |
| Handle       | Норре                                                                                                             |  |  |
| Finishing    | wood white (S 0502-Y), special colour, unfinished or stained. Aluminium tone RAL9010 or according to colour card. |  |  |
| Extras       | between glass, removable and/or glued bars, blinds, ventilation valve                                             |  |  |