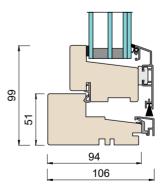

## TECHNICAL DATA

| Size         | 580-1680 x 580-1580mm                                                                                             |  |  |
|--------------|-------------------------------------------------------------------------------------------------------------------|--|--|
| Construction | single frame                                                                                                      |  |  |
| Opening      | projecting top hung                                                                                               |  |  |
| Frame        | pine, depth 106mm                                                                                                 |  |  |
| Glass        | triple glass, thickness 42mm                                                                                      |  |  |
| Fittings     | ASSA Allswing                                                                                                     |  |  |
| Handle       | Норре                                                                                                             |  |  |
| Finishing    | wood white (S 0502-Y), special colour, unfinished or stained. Aluminium tone RAL9010 or according to colour card. |  |  |
| Extras       | between glass, removable and/or glued bars, blinds, ventilation valve                                             |  |  |