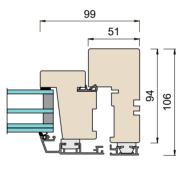

## TECHNICAL DATA

| Size         | 580-1680 x 580-1580mm                                                                                             |  |  |
|--------------|-------------------------------------------------------------------------------------------------------------------|--|--|
| Construction | single frame                                                                                                      |  |  |
| Opening      | projecting top hung                                                                                               |  |  |
| Frame        | pine, depth 106mm                                                                                                 |  |  |
| Glass        | triple glass, thickness 42mm                                                                                      |  |  |
| Fittings     | ASSA Allswing                                                                                                     |  |  |
| Handle       | Норре                                                                                                             |  |  |
| Finishing    | wood white (S 0502-Y), special colour, unfinished or stained. Aluminium tone RAL9010 or according to colour card. |  |  |
| Extras       | between glass, removable and/or glued bars, blinds, ventilation valve                                             |  |  |