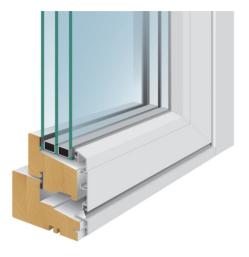

## WOODEN-ALUMINIUM WINDOW VHSAL RC2

Outward opening a certified security classification single frame wooden-aluminum window.

| Water tightness         | Class 9A |
|-------------------------|----------|
| Air permeability        | Class 4  |
| Resistance to wind load | Class C4 |

## TECHNICAL DATA

| Size         | 580-1680 x 580-1580mm                                                                                             |  |  |
|--------------|-------------------------------------------------------------------------------------------------------------------|--|--|
| Construction | single frame                                                                                                      |  |  |
| Opening      | projecting top hung                                                                                               |  |  |
| Frame        | pine, depth 106mm                                                                                                 |  |  |
| Glass        | triple glass, thickness 42mm                                                                                      |  |  |
| Fittings     | ASSA Allswing                                                                                                     |  |  |
| Handle       | Норре                                                                                                             |  |  |
| Finishing    | wood white (S 0502-Y), special colour, unfinished or stained. Aluminium tone RAL9010 or according to colour card. |  |  |
| Extras       | between glass, removable and/or glued bars, blinds, ventilation valve                                             |  |  |